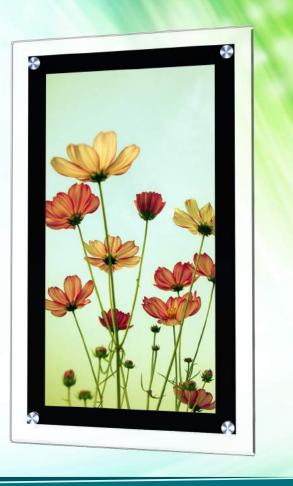

## Your visual merchandising strategy

This ultra-thin light box highlights your brand with an ease of modern sophistication. Use this medium to display logos, advertisements, menus, movie posters or even prominent pieces of artwork. They give you the flexibility to switch images at any time; you can choose to do this by opening the frames through the standoffs that hold the lightbox in place.

- ✦ LED Light Source ✦ Can be DC or Battery to supply power

Ideal for Retail, Hospitality, Healthcare and Educational Environments, this product will help to complement any promotional strategy.