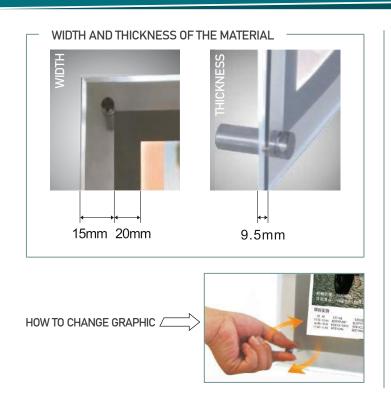

## Your visual merchandising strategy

This ultra-thin light box highlights your brand with an ease of modern sophistication. Use this medium to display logos, advertisements, menus, movie posters or even prominent pieces of artwork. They give you the flexibility to switch images at any time; you can choose to do this by opening the frames through the standoffs that hold the lightbox in place.

#### <u>CF1A-A1</u>

 Frame Size
 : 925 mm x 678 mm

 Poster Size
 : 841 mm x 594 mm

 Viewing Size
 : 815 mm x 568 mm

#### <u>CF1A-A2</u>

Frame Size: 651 mm x 478 mmPoster Size: 575 mm x 401 mmViewing Size: 549 mm x 372 mm

#### CF1A-A3 Frame Size

Poster Size

Viewing Size

: 476 mm x 353 mm : 406 mm x 284 mm : 380 mm x 258 mm