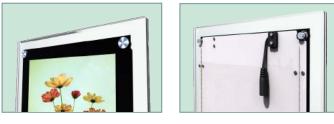

## Your visual merchandising strategy

This ultra-thin light box highlights your brand with an ease of modern sophistication. Use this medium to display logos, advertisements, menus, movie posters or even prominent pieces of artwork. They give you the flexibility to switch images at any time; you can choose to do this by opening the frames through the standoffs that hold the lightbox in place.

- ✦ LED Light Source ✦ Can be DC or Battery to supply power

Ideal for Retail, Hospitality, Healthcare and Educational Environments, this product will help to complement any promotional strategy.